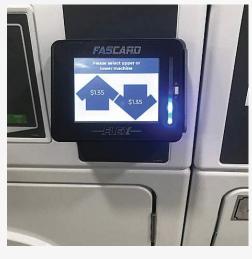

#### Other Features Unique to CCI

- Separate 'add value' station not needed with CCI, every card reader can add value to Laundry Cards.
  - If your residents and guests have to do laundry at 8pm, but the office closes at 6pm, they still can! Value can be added to their laundry card account right from the card reader.

Color touch screen readers

**Multilingual** 

Easy to use interface