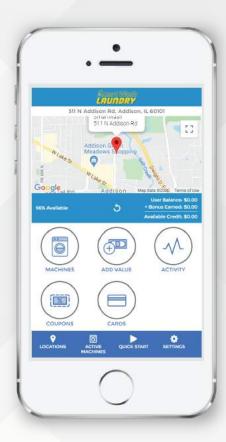

#### Mobile app

Smart phones play an integral role in all of our lives. With the FasCard mobile app, available for both iPhone and Android, your residents and guests will be able to:

Create an account

Add value to mobile wallet

Manage laundry cards

Check machine availability

Receive cycle completion notifications