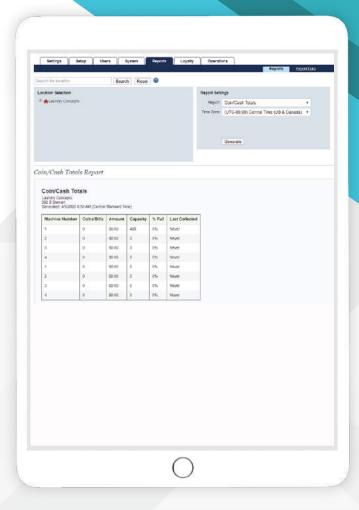

#### Remote Management

Most managers don't have the time to spend monitoring the laundry room on a daily basis, which makes it comforting to know that with a CCI solution, you can access and manage your laundry room online.

Configure vend prices and specials

Run reports

Set up alerts and monitor equipment status

Real-time reporting